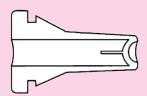

## LAMB AND KID FEEDERS from ...

- Only the Milk Bar™ teat ensures lambs and kids suckle slowly, as nature intended, at a controlled rate and producing maximum saliva, their natural defence mechanism.
- Start lambs/kids off on the softer yellow colostrum teat before moving them onto the firmer, longer lasting black teat.
- The correct height for the lamb/kids to feed is approximately 30cm from the floor.
- Each black teat is recommended for 250 feeds.
- To clean inside the Milk Bar™ teat use hot water and an alkali detergent at least 3 times per week. Use a horizontal scrubbing action to wash outside the teats.
- These are not recommended for use as ad-lib feeders.