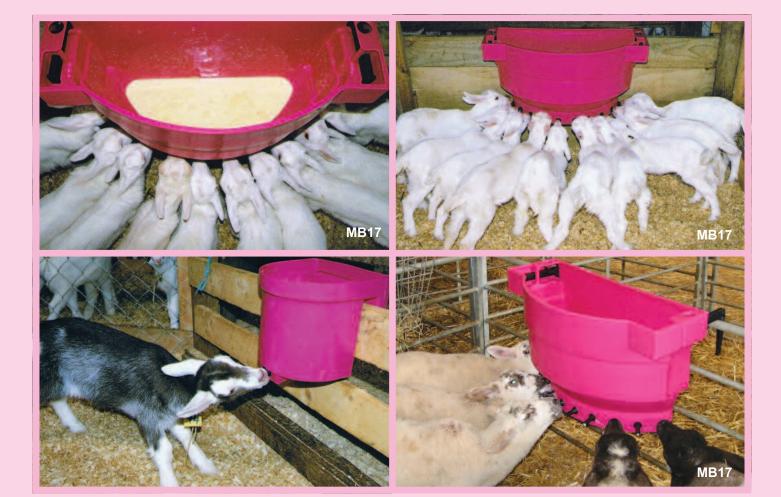

## LAMB AND KID FEEDERS from ...

- Only the Milk Bar™ teat ensures lambs and kids suckle slowly, as nature intended, at a controlled rate and producing maximum saliva, their natural defence mechanism.
- Start lambs/kids off on the softer yellow colostrum teat before moving them onto the firmer, longer lasting black teat.
- The correct height for the lamb/kids to feed is approximately 30cm from the floor.
- Each black teat is recommended for 250 feeds.
- To clean inside the Milk Bar™ teat use hot water and an alkali detergent at least 3 times per week. Use a horizontal scrubbing action to wash outside the teats.
- These are not recommended for use as ad-lib feeders.

## MILK BAR NATURAL SUCKLING Healthy Calves, Healthy Profit. LAMB AND KID FEEDERS from ...

**LAMBS AND KIDS NURSE NATURALLY** 

**DRUG FREE HEALTH CARE** 

**HELPS PREVENT SCOURS** 

**HELPS PREVENT PNEUMONIA** 