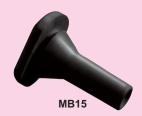

## LAMB AND KID FEEDERS from ...

- Only the Milk Bar™ teat ensures lambs and kids suckle slowly, as nature intended, at a controlled rate and producing maximum saliva, their natural defence mechanism.
- Start lambs/kids off on the softer yellow colostrum teat before moving them onto the firmer, longer lasting black teat.
- The correct height for the lamb/kids to feed is approximately 30cm from the floor.
- Each black teat is recommended for 250 feeds.
- To clean inside the Milk Bar™ teat use hot water and an alkali detergent at least 3 times per week. Use a horizontal scrubbing action to wash outside the teats.
- These are not recommended for use as ad-lib feeders.