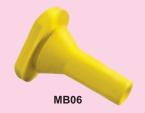

## LAMB AND KID FEEDERS from ...

- Only the Milk Bar™ teat ensures lambs and kids suckle slowly, as nature intended, at a controlled rate and producing maximum saliva, their natural defence mechanism.
- Start lambs/kids off on the softer yellow colostrum teat before moving them onto the firmer, longer lasting black teat.
- The correct height for the lamb/kids to feed is approximately 30cm from the floor.
- Each black teat is recommended for 250 feeds.
- To clean inside the Milk Bar™ teat use hot water and an alkali detergent at least 3 times per week. Use a horizontal scrubbing action to wash outside the teats.
- These are not recommended for use as ad-lib feeders.