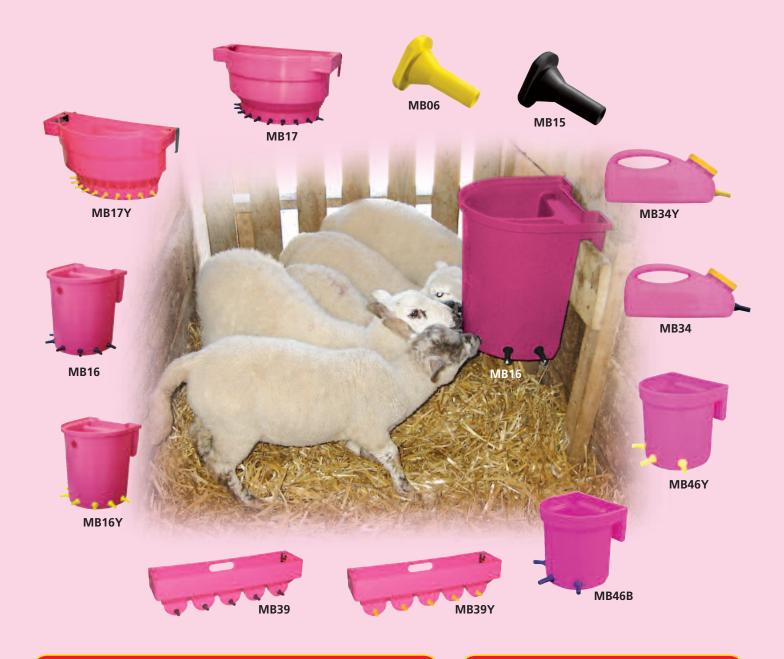

## LAMB AND KID FEEDERS from ...

- Only the Milk Bar™ teat ensures lambs and kids suckle slowly, as nature intended, at a controlled rate and producing maximum saliva, their natural defence mechanism.
- Start lambs/kids off on the softer yellow colostrum teat before moving them onto the firmer, longer lasting black teat.
- The correct height for the lamb/kids to feed is approximately 30cm from the floor.
- Each black teat is recommended for 250 feeds.
- To clean inside the Milk Bar™ teat use hot water and an alkali detergent at least 3 times per week. Use a horizontal scrubbing action to wash outside the teats.
- These are not recommended for use as ad-lib feeders.