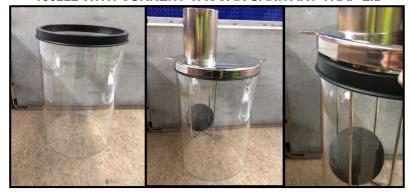

## ST22 WITH ORIGINAL DAIRY SPARES SANITARTY TRAP BASE

180222 WITH CURRENT VACCAR SANITARY TRAP LID