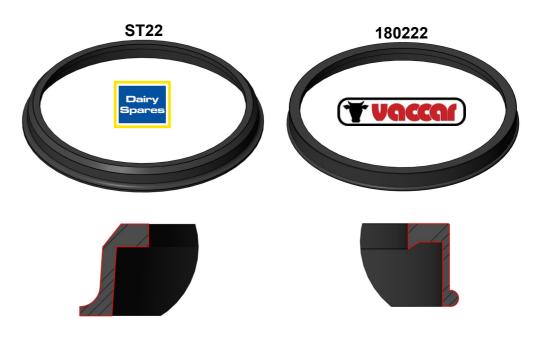

It has come to our attention that there are two different gaskets for the sanitary traps ST11 & 180220.

This is indicated below, the cross section views show the differences in their profile.

They are NOT interchangeable.

ST22 is **ONLY** compatible with the original Dairy Spares sanitary traps ST11 & ST02 the sides of their lids are slightly conical in profile. The ST22 is profiled to suit.

180222 is the replacement gasket for 180220 Vaccar sanitary trap. The lids are parallel sided and the gasket is L shaped in profile to suit.