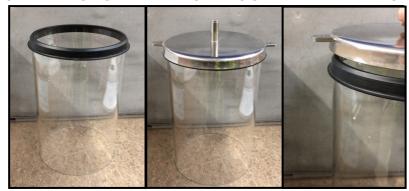

## ST22 WITH ORIGINAL DAIRY SPARES SANITARTY TRAP BASE

180222 WITH CURRENT VACCAR SANITARY TRAP LID