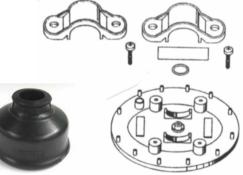

Dairy Spares Limited Unit 1, Civic Industrial Park Waymills, Whitchurch Shropshire SY13 1TT

Telephone: **01948 667676** Facsimile: **01948 666505** email: sales@dairyspares.co.uk

CW062 BASE PLATE & DOUBLE SADDLE PK Fits 40mm S/S CW063 BASE PLATE & DOUBLE SADDLE PK Fits 50mm S/S CW064 No.4 45mm CUP RUBBER CW065 HOLDING PLUG FOR RUBBER CUP CW066 JETTER NOZZLE 'O' RING