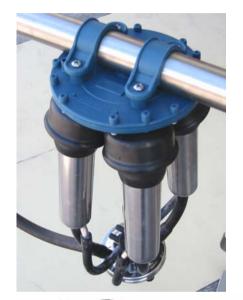

## **Vari-flo Cluster Washers**

CW060 Cluster Washer. 45mm Rubber Cups. Suits 40mm S/S CW061 Cluster Washer. 45mm Rubber Cups. Suits 50mm S/S

- Simple to install. Easy to use, simply push teat cups into rubber cups
- Fitted with rubber cups to protect and extend the life of your liners.
- Manufactured from impact resistant modern plastics for optimum hygiene and durability
- Inverted operation ensures minimal invasion from external dirt during cluster washing
  - Variable flow control up to 8 litres per minute.
- Wash flow rate can be individually calibrated by adjusting the central screw insuring a well balanced wash system.
- Suitable for use on all types of installation with overhead wash lines.
- For use on 40 mm or 50mm wash lines.