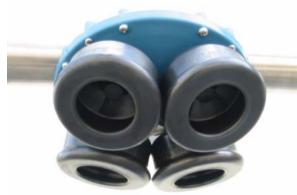

## **Vari-flo Cluster Washers**

CW060 Cluster Washer. 45mm Rubber Cups. Suits 40mm S/S CW061 Cluster Washer. 45mm Rubber Cups. Suits 50mm S/S

- Simple to install. Easy to use, simply push teat cups into rubber cups
- Fitted with rubber cups to protect and extend the life of your liners.
- Manufactured from impact resistant modern plastics for optimum hygiene and durability
- Inverted operation ensures minimal invasion from external dirt during cluster washing
  - Variable flow control up to 8 litres per minute.
- Wash flow rate can be individually calibrated by adjusting the central screw insuring a well balanced wash system.
- Suitable for use on all types of installation with overhead wash lines.
- For use on 40 mm or 50mm wash lines.