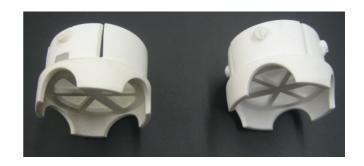

NEW combined thread

Twice the strength making the Foot Valve Housing much more secure.

Please be aware of a change to the foot valve location on the Ezi Action Drum Pump range (PP22, PP23 and PP25).

This change does **NOT** affect the operation of the pumps. The modification is to allow the foot valve to be more securely attached to the pump body to help prevent operators inadvertently knocking it off while removing the pump from the container.

Previously the foot valve was secured into the body of the pump with 2 holes situated 180° opposite each other, into which the 2 lugs of the foot valve housing were located. On the left in the photos.

The new design shown on the right doubles the number of fixing lugs to 4, situated at 90° to each other.