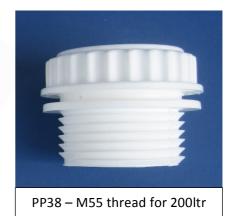

## Adaptor improvement aids versatility

A new adaptor will be introduced on PP23 100/205ltr and PP25 IBC model Dispensing Pumps. Currently both models have different threads in the PP38 M55 thread and PP26 MBSP thread respectively.

The new adaptor will incorporate both threads MBSP55 and will provide greater versatility for both models of drum pump allowing them to be used on a wider variety of containers.

The new Dual fitting adaptor fits both the metal and plastic 200L drums and IBC's with 58mm outside diameter with a fine thread and 55mm outside diameter with a medium thread.