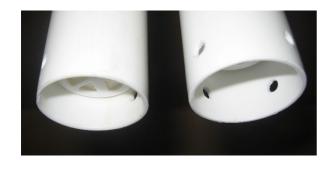

Previously the foot valve was secured into the body of the pump with 2 holes situated 180° opposite each other, into which the 2 lugs of the foot valve housing were located. On the left in the photos.

The new design shown on the right doubles the number of fixing lugs to 4, situated at 90° to each other.