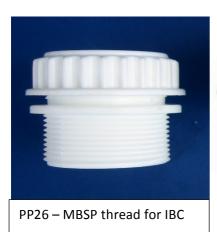

## Adaptor improvement aids versatility

A new adaptor will be introduced on PP23 100/205ltr and PP25 IBC model Dispensing Pumps. Currently both models have different threads in the PP38 M55 thread and PP26 MBSP thread respectively.

The new adaptor will incorporate both threads MBSP55 and will provide greater versatility for both models of drum pump allowing them to be used on a wider variety of containers.

The new Dual fitting adaptor fits both the metal and plastic 200L drums and IBC's with 58mm outside diameter with a fine thread and 55mm outside diameter with a medium thread.