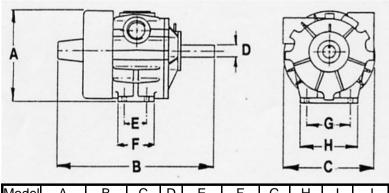

## **Vacuum Pump Dimensions**

| Model | Α     | В    | C   | D  | Е   | F   | G   | Н   | ı   | J     |
|-------|-------|------|-----|----|-----|-----|-----|-----|-----|-------|
| DS4   | 211   | 518  | 215 | 28 | 203 | 254 | 165 | 197 | 2"  | mm    |
|       | 8.293 | 20.4 | 8.5 |    | 8   | 10  | 6.5 | 7.8 | BSP | inche |
|       |       |      |     |    |     |     |     |     |     | S     |