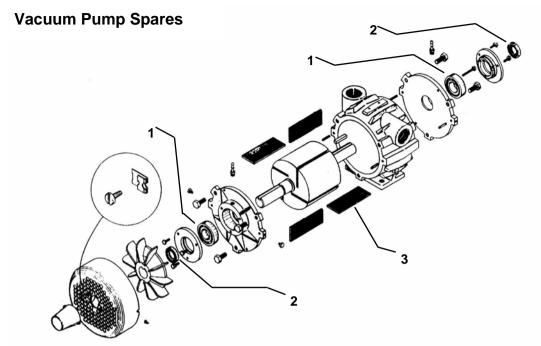

THE MAXIMUM RECOMMENDED SPEED OF THE DS4 IS 1200 RPM AND MUST NOT BE EXCEEDED.

| No: | DS Code | Description                  |
|-----|---------|------------------------------|
| 1   | VA421   | Oil Seal for DS4 Vacuum Pump |
| 2   | VA426   | Bearing For DS4 Vacuum Pump  |
| 3   | VA81    | Vanes for DS4 Vacuum Pump    |