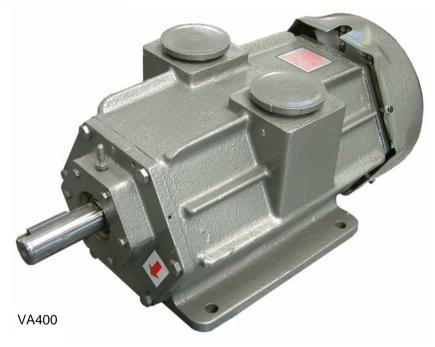

## The Dairy Spares Vacuum Pump

Produced by a leading British manufacturer the Dairy Spares vacuum pump is designed to generate optimum performance at lower motor speeds.

The reduction in pump running speed while enhancing performance, provides the user with several additional advantages:

- A quieter running level.
- Excellent pump capacity.
- Lower power requirement for the electric drive motor.
- Prolonged life of consumable parts.

This most versatile of vacuum pumps is capable of producing up to 2100 ltr/min at 44 kPa. A quiet performer suitable for most modern parlours.

| DS Code | Model Speed |       | 50 k    | кРа | 44      | кРа | 37 k    | кРа |          | Pulley D | iameter |        | Noise dB |
|---------|-------------|-------|---------|-----|---------|-----|---------|-----|----------|----------|---------|--------|----------|
|         |             | R.P.M | ltr/min | kW  | ltr/min | kW  | ltr/min | kW  | Electric | Motor    | Vacuun  | n Pump |          |
| VA400   | DS4         | 1200  | 1800    | 4   | 2100    | 4   | 2500    | 3   | 127mm    | 5"       | 152mm   | 6"     | 76       |
|         |             | 1028  | 1500    | 3   | 1700    | 3   | 2000    | 3   | 127mm    | 5"       | 178mm   | 7"     | 74       |
|         |             | 809   | 1150    | 3   | 1350    | 3   | 1500    | 3   | 100mm    | 3.937"   | 178mm   | 7"     | 71       |